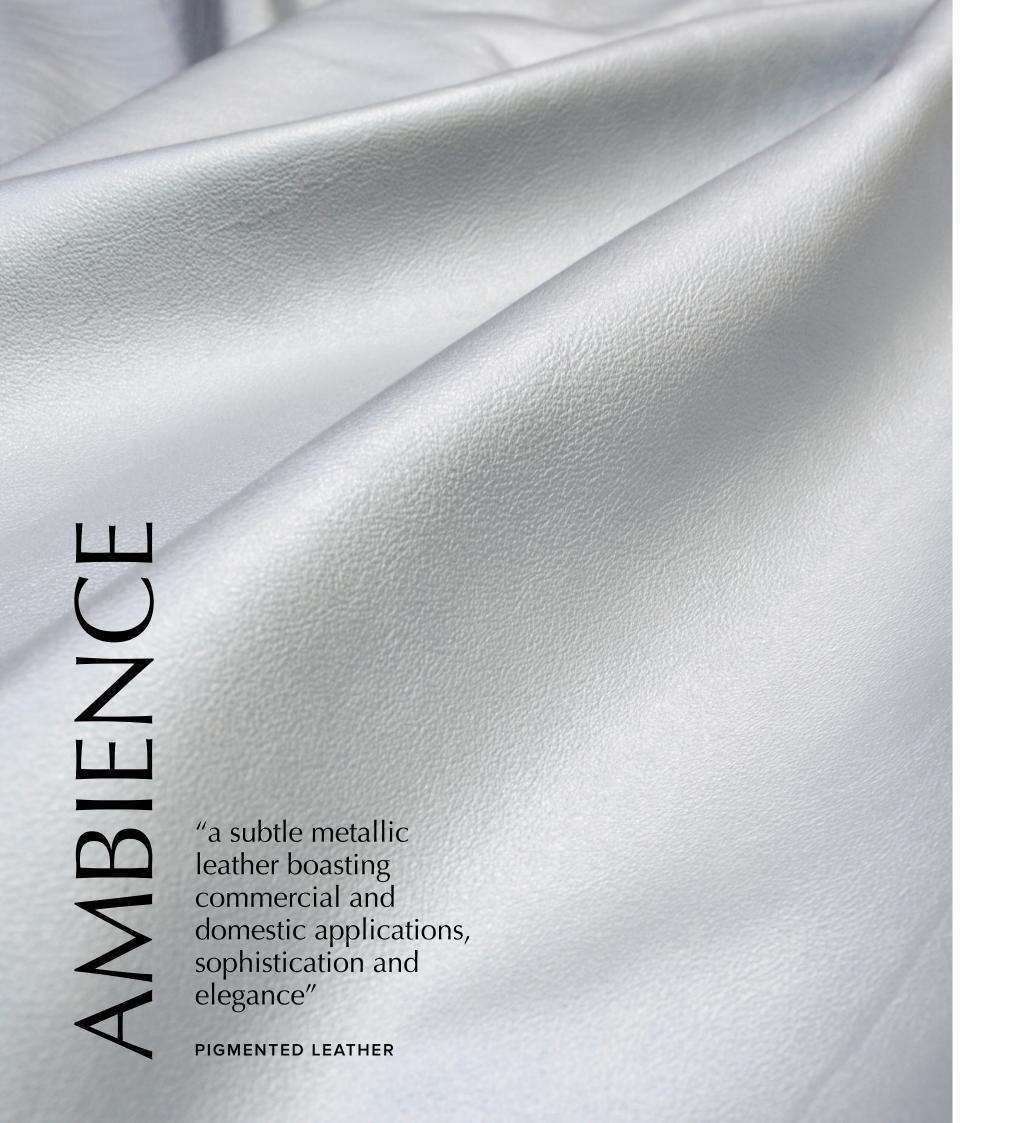

This range of metallic leather is produced with a natural grain, created only on the best European selected hides with 16 uniquely inspired shades. The Ambience collection has a soft waxy texture with a semi-gloss surface. This finish of leather performs to the highest level of traffic in commercial and domestic applications.