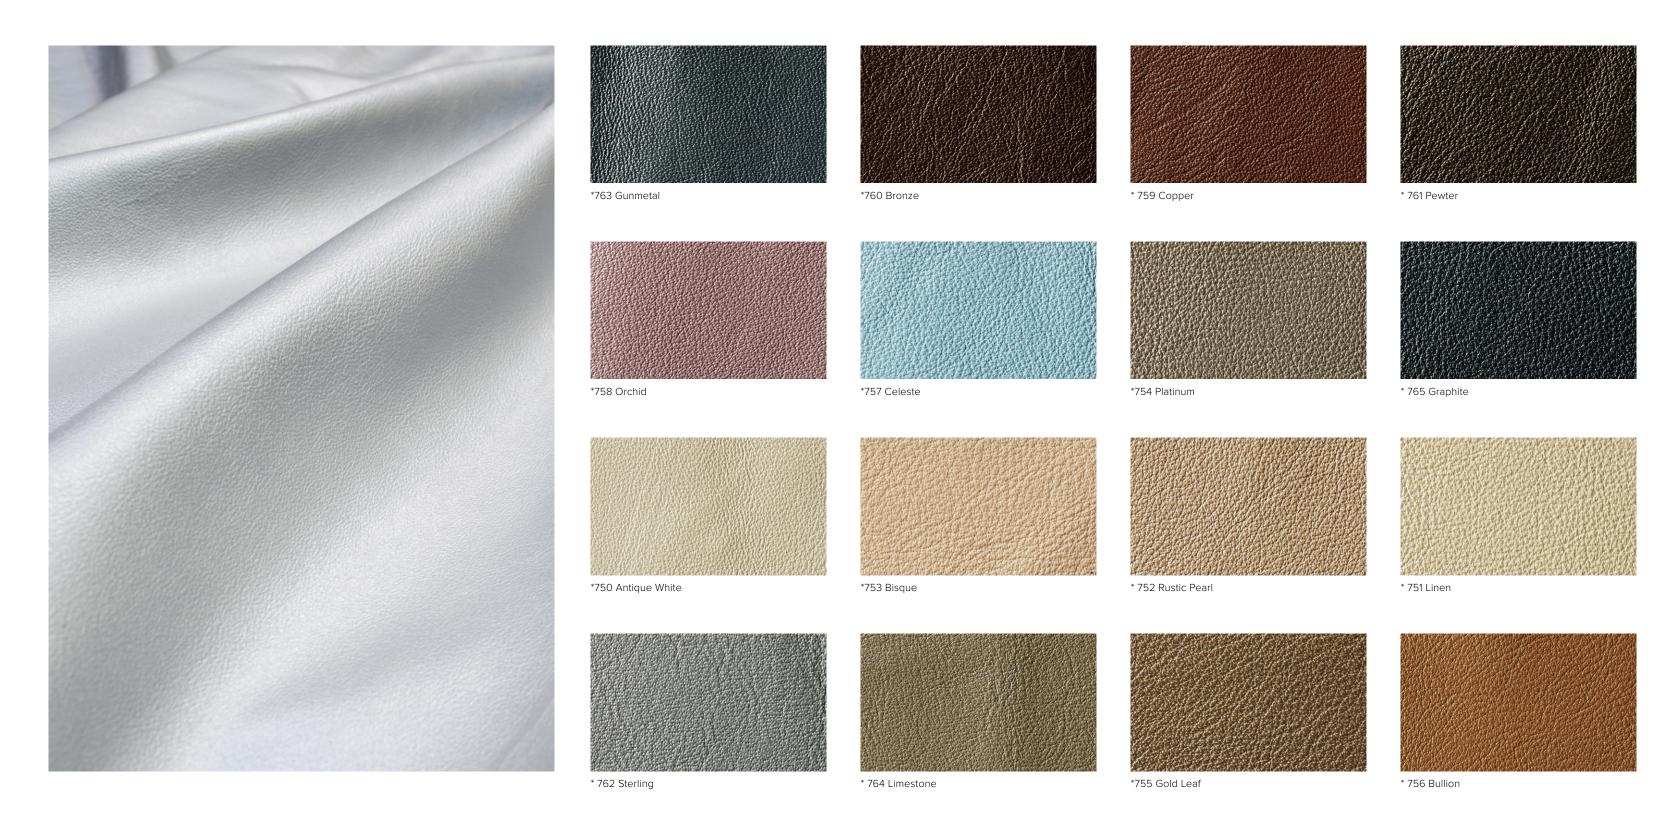

This range of metallic leather is produced with a natural grain, created only on the best European selected hides with 16 uniquely inspired shades. The Ambience collection has a soft waxy texture with a semi-gloss surface. This finish of leather performs to the highest level of traffic in commercial and domestic applications.

## AMBIENCE 'INDICATES INDENT COLOURS (ALSO AVAILABLE IN PERFORATION)