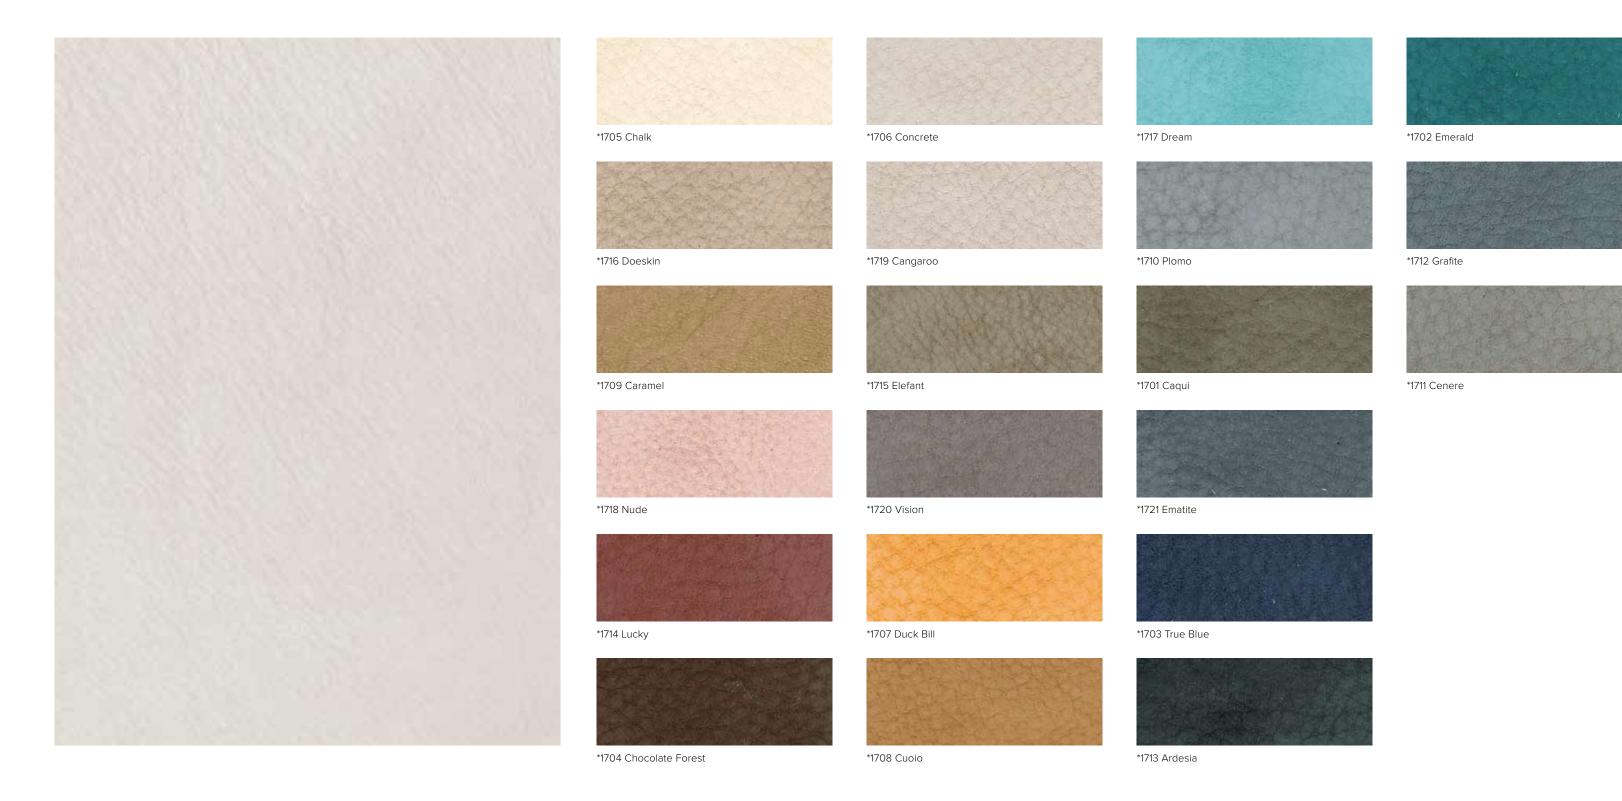

ISO 11640:1998 WET 10 ≥ 3                                                                                                                                            |
| TEAR STRENGTH                      | UNI EN ISO 3377-1   ≥ 20N                                                                                                                                                                                       |
| CARE INSTRUCTIONS                  | Vacuum regularly with soft brush. Use a damp white cloth that is colourfast and wipe regularly. Do not use detergents, solvents, abrasives. Protect from direct sunlight and heat sources. Avoid sharp objects. |

VIEW ENVIRONMENTAL ACCREDITATIONS & FULL SPECIFICATION DETAILS

## BUCK \* INDICATES INDENT COLOURS (ALSO AVAILABLE IN PERFORATION)